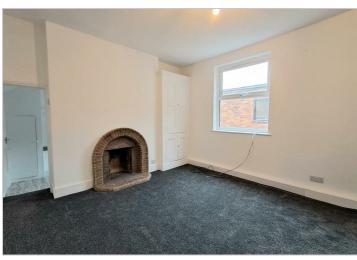

## £800 PCM

This two bedroom first floor apartment is located within Nantwich Town Centre. Accommodation comprises entrance hall with staircase leading to spacious lounge through to bathroom with shower over bath. Large master double bedroom with windows overlooking Beam Street. Smaller second double bedroom. Fitted kitchen with oven, hob and extractor and plumbing for washing machine and under counter fridge.