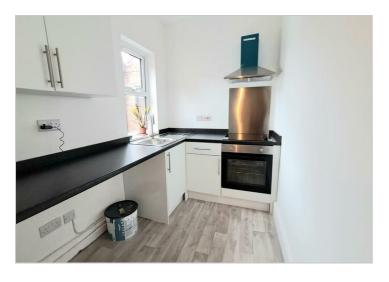

## £800 PCM

This two bedroom first floor apartment is located within Nantwich Town Centre. Accommodation comprises entrance hall with staircase leading to spacious lounge through to bathroom with shower over bath. Large master double bedroom with windows overlooking Beam Street. Smaller second double bedroom. Fitted kitchen with oven, hob and extractor and plumbing for washing machine and under counter fridge.